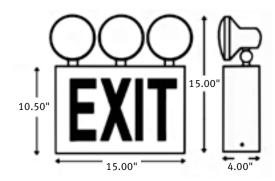

## NY-EPX

The New York Approved NY-EPX model offers unsurpassed value in an aesthetically pleasing design. All NY-EPX model signs include 3 emergency lighting heads.

## **BENEFITS & FEATURES**

- Includes three lighting heads, combining exit signage with the emergency lighting function for a convenient, comprehensive solution
- Rugged, heavy duty 20-gauge die formed steel construction
- Lighting heads made from high impact thermoplastic
- Universal mounting pattern knockouts in backplate for back mounting
- 8" letters with 1" stroke width
- Chevron directional indicator knockouts
- Includes three 6V, 12W lighting heads
- · Heads are fully adjustable for comprehensive lighting coverage
- Maintenance-free 6V sealed lead acid battery
- Dual voltage 120/277 VAC