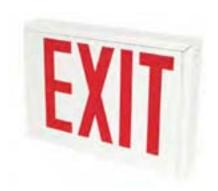

## NY-SX & NY-PSX

The New York Approved NY-SX and NY-EPX models are ideal for applications that require the durability of metal construction in an economical package. All NYX Series signs include a second faceplate for universal single/double face applications and canopy for universal top, end, or back mounting.

## **BENEFITS & FEATURES**

- Rugged, heavy duty 20-gauge die-formed steel construction
- Universal mounting pattern knockouts in backplate for back mounting
- Second faceplate included for double face applications
- 8" letters with 1" stroke width
- Chevron directional indicator knockouts
- Corrosion-resistant polyester powder coat paint
- Dual voltage 120/277VAC
- Maintenance-free 3.6V nickel cadmium battery (battery backup version)