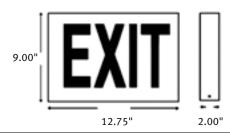

## NY-SX & NY-PSX

The New York Approved NY-SX and NY-EPX models are ideal for applications that require the durability of metal construction in an economical package. All NYX Series signs include a second faceplate for universal single/double face applications and canopy for universal top, end, or back mounting.

## **BENEFITS & FEATURES**

- Rugged, heavy duty 20-gauge die-formed steel construction
- Universal mounting pattern knockouts in backplate for back mounting
- Second faceplate included for double face applications
- 8" letters with 1" stroke width
- Chevron directional indicator knockouts
- Corrosion-resistant polyester powder coat paint
- Dual voltage 120/277VAC
- Maintenance-free 3.6V nickel cadmium battery (battery backup version)