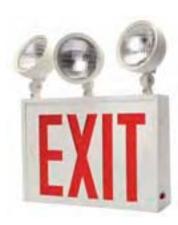

## NY-EPX

The New York Approved NY-EPX model offers unsurpassed value in an aesthetically pleasing design. All NY-EPX model signs include 3 emergency lighting heads.

## **BENEFITS & FEATURES**

- Includes three lighting heads, combining exit signage with the emergency lighting function for a convenient, comprehensive solution
- Rugged, heavy duty 20-gauge die formed steel construction
- Lighting heads made from high impact thermoplastic
- Universal mounting pattern knockouts in backplate for back mounting
- 8" letters with 1" stroke width
- Chevron directional indicator knockouts
- Includes three 6V, 12W lighting heads
- · Heads are fully adjustable for comprehensive lighting coverage
- Maintenance-free 6V sealed lead acid battery
- Dual voltage 120/277 VAC